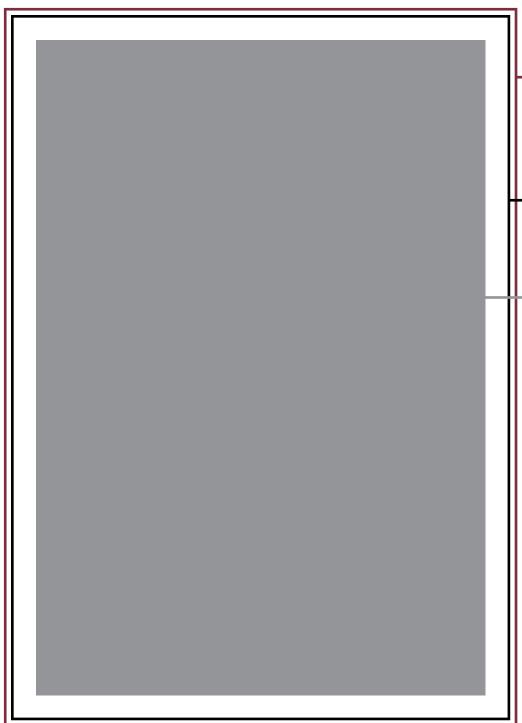

# SINGLE PAGE ADVERT

BLEED SIZE: Width: 216mm Height: 303mm

Please add 3mm extra to your art work, to every side. This additional area will be trimmed off the final page, but must still be included in your artwork.

TRIM (FINAL) SIZE:
Width:210mm
Height: 297mm

This is the final area that will appear in the magazine.

■ TYPE AREA: Width: 190mm Height: 277mm

Please keep all import aspects of your design, includinging copy 10mm away from each page edge. Copy that is outside the type area may be trimmed off the final page.

IF YOUR ARTWORK DOES NOT INCLUDE BLEED. THE ARTWORK WILL BE EXPANDED TO FILL THE BLEED REQUIREMENTS. THIS MAY RESULT IN IMPORTANT DETAILS FROM YOUR ARTWORK BEING TRIMED OFF.